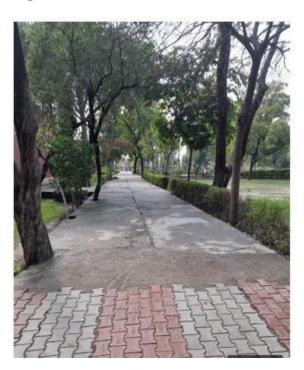

Lush green campus is maintained by landscaping with trees and Plants

Barricades to restrict the entry of vehicles beyond a point

Pedestrian friendly pathways