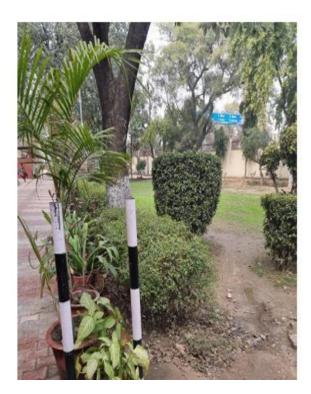

Lush green campus is maintained by landscaping with trees and Plants

Barricades to restrict the entry of vehicles beyond a point

Pedestrian friendly pathways