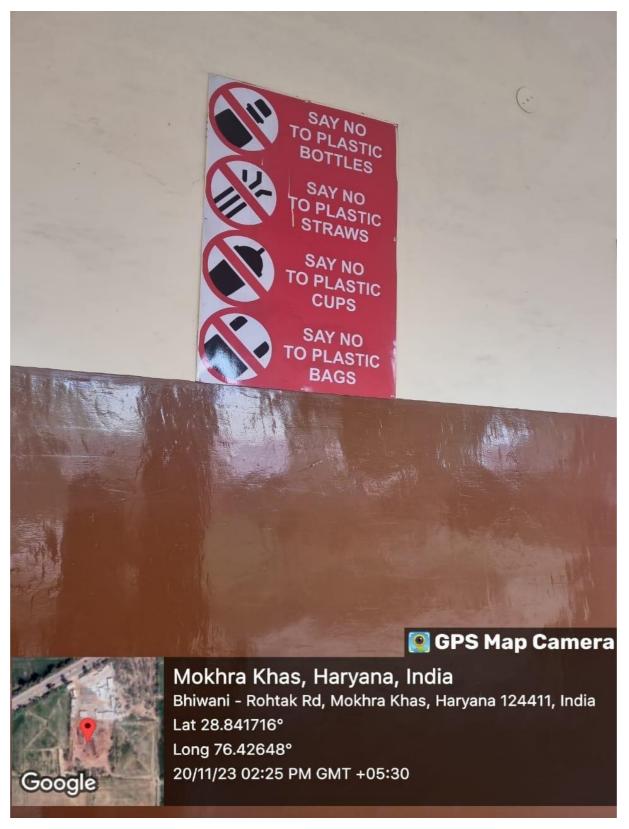

### **Documents**

**Supportive Documents** 

Submitted to

**National Assessment and Accreditation Council** 

There is a ban on 'single use plastic' in the campus. Students are sensitized about the harmful effects of plastic.