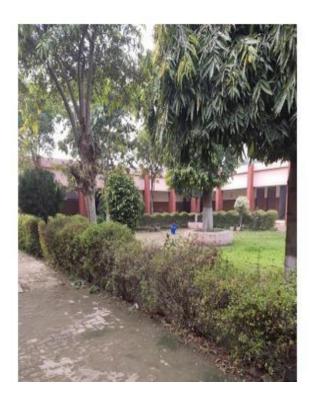

Lush green campus is maintained by landscaping with trees and Plants

Barricades to restrict the entry of vehicles beyond a point

Pedestrian friendly pathways