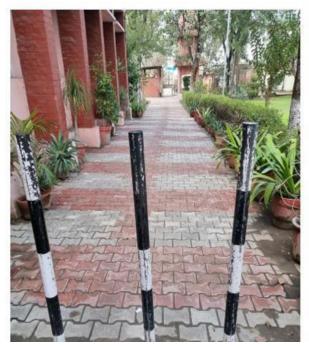

Lush green campus is maintained by landscaping with trees and Plants

Barricades to restrict the entry of vehicles beyond a point

Pedestrian friendly pathways