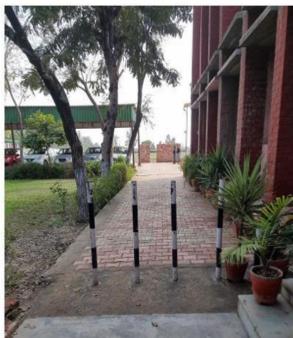

Lush green campus is maintained by landscaping with trees and Plants

Barricades to restrict the entry of vehicles beyond a point

Pedestrian friendly pathways